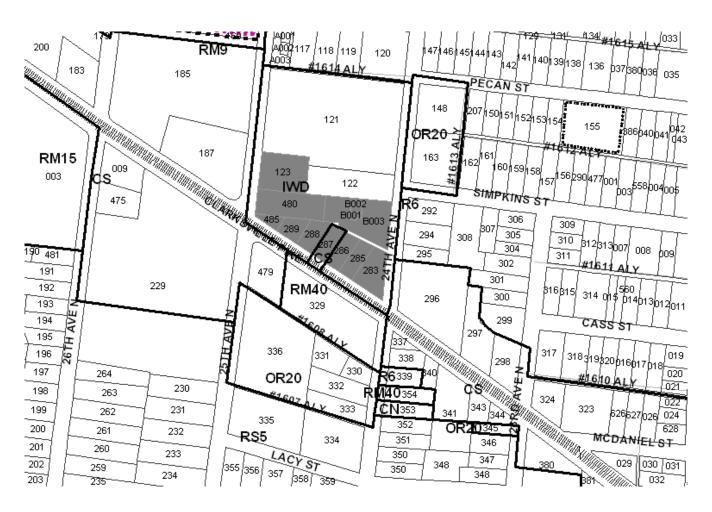

## 2009SP-027-001

SP: CLARKSVILLE PIKE

Map 081-02, Parcel 123

Map 081-06, Parcels 283, 285, 286, 287, 288, 289, 480, 485

Map 081-06-B, Parcels 001, 002, 003

Subarea 8 (North Nashville)

District 2 (Harrison)

A request to rezone from IWD and CS to SP zoning for properties located at 404, 2404, 2406,2408, 2410, 2412 and 2418 Clarksville Pike, 2111, 2113 and 2113-B 24th Avenue North, 2104 25th Avenue North and 25th Avenue North (unnumbered), at the northwest corner of Clarksville Pike and 24th Avenue North (2.25 acres), requested by Dale & Associates, applicants, for T. Pool Manager, LLC and Emerald Estock LLC, owners.