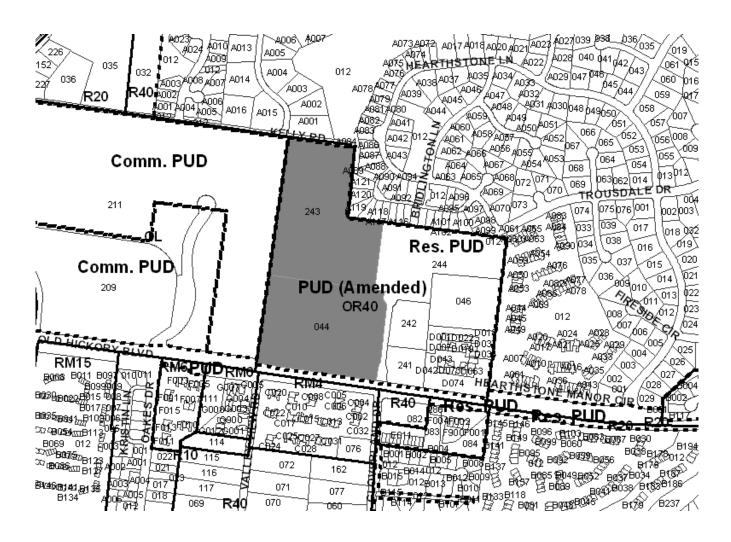

## 98P-007-001

SEVEN SPRINGS PUD (Amendment #2) Map 160-00, Parcels 044, 243 Subarea 12 (Southeast) Council District 31 (Toler)

A request to amend a portion of the Seven Springs Planned Unit Development located on property at 310 and 330 Seven Springs Way, opposite Cloverland Drive (22.94 acres), zoned OR40 and proposed for MUL for a portion of the amended area, to permit 659,920 square feet of office uses and 58,918 square feet of retail and restaurant uses for a total of 718,838 square feet in the amended portion of the PUD, where 499,169 square feet of office space was previously approved, requested by Barge Cauthen & Associates, Inc., applicant, for Highwoods Realty Limited Partnership, owner.