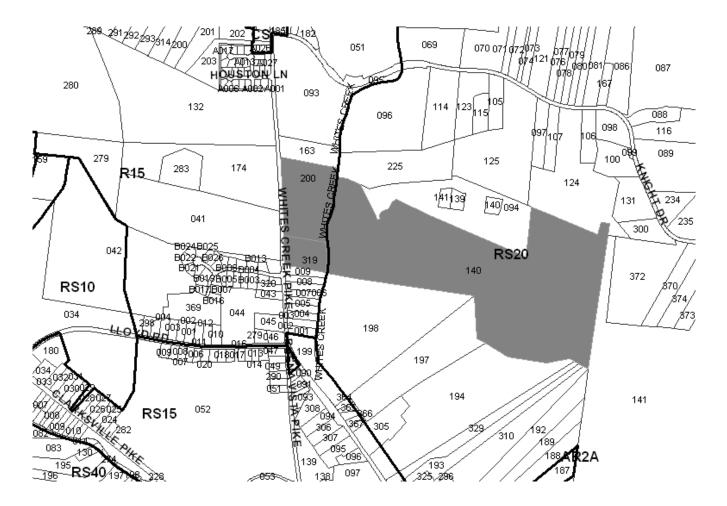

2009NL-001-001 NLO: PLOWBOY MANSION Map 049-00, Parcels 140, 200.01, 319 Subarea 3 (Bordeaux/Whites Creek) District 3 (Hunt)

A request to establish a Neighborhood Landmark Overlay for properties located at 4105, 4125, and 4225 Whites Creek Pike, approximately 1,000 feet north of Lloyd Road (136.04 acres), zoned as R15 and RS20, to allow for the conversion of the existing residence into a regional tourist attraction known as "Plowboy Mansion" to permit special events, restaurant, tours of the residence, artisan distillery and micro-brewery, visitor center, specialty retail, seasonal performance entertainment venue, shuttle bus transportation around the facility, and memorabilia museum, requested by EDGE Planning/Landscape Architecture, applicant, for Fontanel Properties LLC, owner.