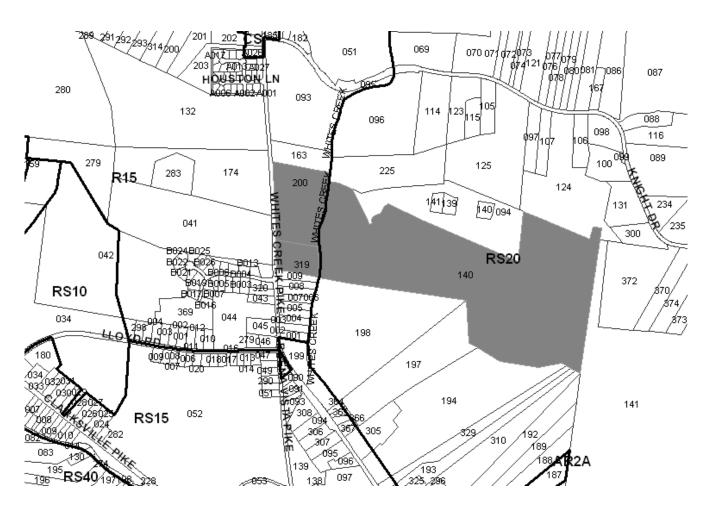

## 2009SP-022-001

**SP:** Mansion at Fontanel

Map 049-00, Parcels 140, 200.01, 319 Subarea 3 (Bordeaux/Whites Creek) District 3 (Hunt)

A request to rezone from R15 and RS20 to SP zoning for properties located at 4105, 4125, and 4225 Whites Creek Pike, approximately 1,000 feet north of Lloyd Road (136.04 acres), to convert the existing residence into a regional tourist attraction known as "The Mansion at Fontanel" to permit special events, restaurant, tours of the residence, artisan distillery and micro-brewery, visitor center, specialty retail, seasonal performance entertainment venue, and museum, requested by EDGE Planning/Landscape Architecture, applicant, for Fontanel Properties LLC, owner.