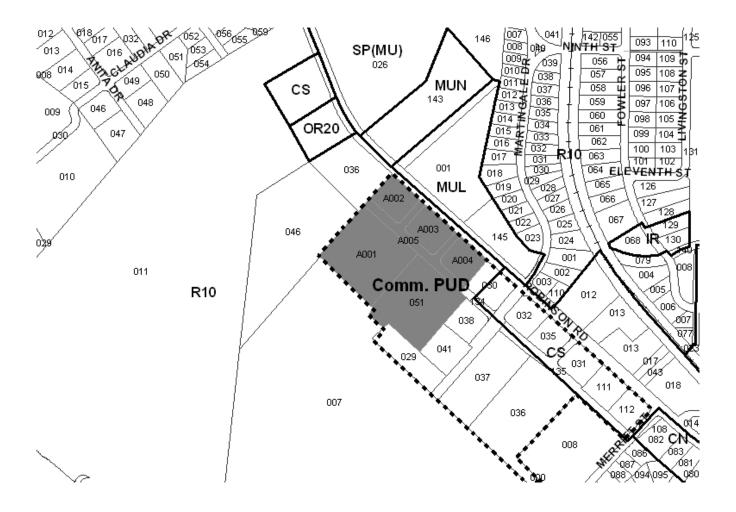

## 103-79P-001 OLD HICKORY CENTRE AMENDMENT #1 (FORMERLY RIVERFRONT SHOPPING CENTER)

Map 044-14-A, Parcels 001, 002, 003, 004, 005 Map 053-00, Parcel 051 Subarea 14 (Donelson/Hermitage) Council District 11 (Jernigan)

A request to amend a portion of the Riverfront Shopping Center Planned Unit Development located at 1220, 1230, 1246, and 1250 Robinson Road and Robinson Road (unnumbered), approximately 250 feet north of Martingale Drive, zoned R10 and proposed for MUN (13.49 acres), to permit a 96,830 square foot nursing home containing 159 beds and an 899 square foot accessory structure, requested by Littlejohn Engineering Associates, Inc., applicant, for Charles Kotlaris and Riverfront Dev. Ltd. Partnership, owners.