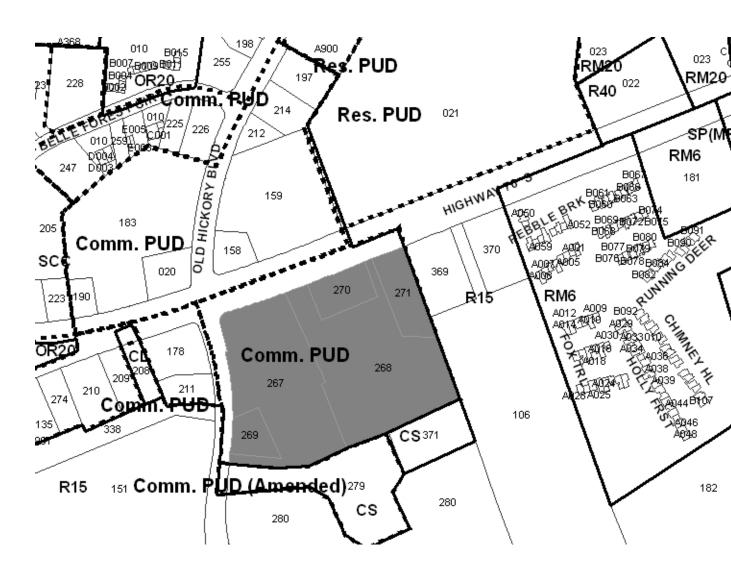

The plan of services for the property proposed to be annexed into the urban services district, to-wit: The lots and lands located in the Bellevue area on Highway 70 South listed by map and parcel number included on the attached list, all of which is more particularly described by lines, words and figures on the map attached hereto, which is hereby referenced and made a part hereof, is as follows:

# **Exhibit B**

| Map/Parcel No.                     | Owner                                                  | Address                                |
|------------------------------------|--------------------------------------------------------|----------------------------------------|
| 142 00 0 267.00<br>142 00 0 268.00 | THE KROGER CO.                                         | 1087 HIGHWAY 70 S<br>7045 HIGHWAY 70 S |
| 142 00 0 269.00                    | BELLEVUE PROPERTIES, L.P.<br>BELLEVUE PROPERTIES, L.P. | 7089 HIGHWAY 70 S                      |
| 142 00 0 270.00<br>142 00 0 271.00 | COMMERCE UNION BANK<br>BELLEVUE PROPERTIES, L.P.       | 7089 HIGHWAY 70 S<br>7041 HIGHWAY 70 S |
|                                    |                                                        |                                        |

## **Exhibit C**