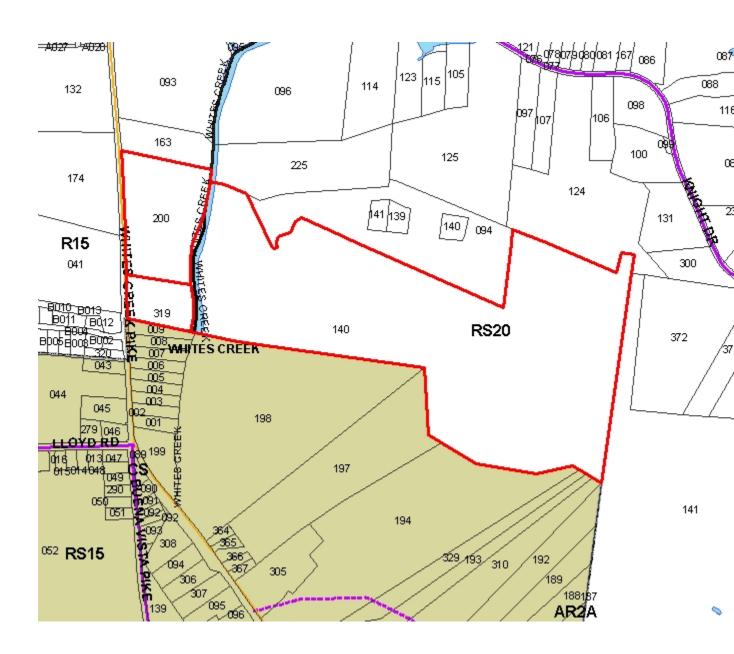

The plan of services for the property proposed to be annexed into the urban services district, to-wit: The lots and lands located on Whites Creek Pike listed by map and parcel number included on the attached list, all of which is more particularly described by lines, words and figures on the map attached hereto, which is hereby referenced and made a part hereof, is as follows:

## **Exhibit C**