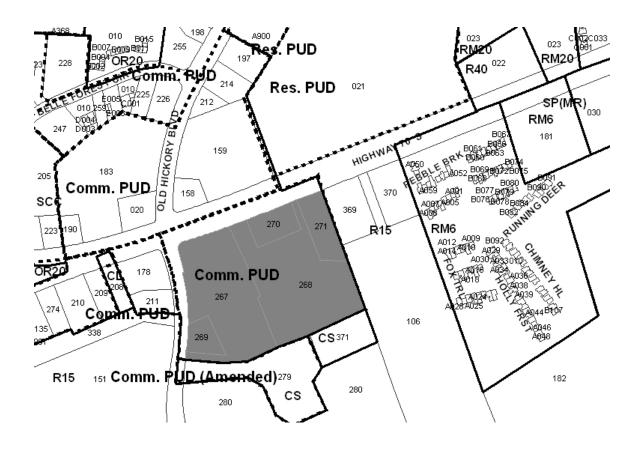

The plan of services for the property proposed to be annexed into the urban services district, to-wit: The lots and lands located in the Bellevue area on Highway 70 South listed by map and parcel number included on the attached list, all of which is more particularly described by lines, words and figures on the map attached hereto, which is hereby referenced and made a part hereof, is as follows:

# Exhibit B

| Map/Parcel No.  | Owner                     | Address           |
|-----------------|---------------------------|-------------------|
| 142 00 0 267.00 | THE KROGER CO.            | 1087 HIGHWAY 70 S |
| 142 00 0 268.00 | BELLEVUE PROPERTIES, L.P. | 7045 HIGHWAY 70 S |
| 142 00 0 269.00 | BELLEVUE PROPERTIES, L.P. | 7089 HIGHWAY 70 S |
| 142 00 0 270.00 | COMMERCE UNION BANK       | 7089 HIGHWAY 70 S |
| 142 00 0 271.00 | BELLEVUE PROPERTIES, L.P. | 7041 HIGHWAY 70 S |

## **Exhibit C**