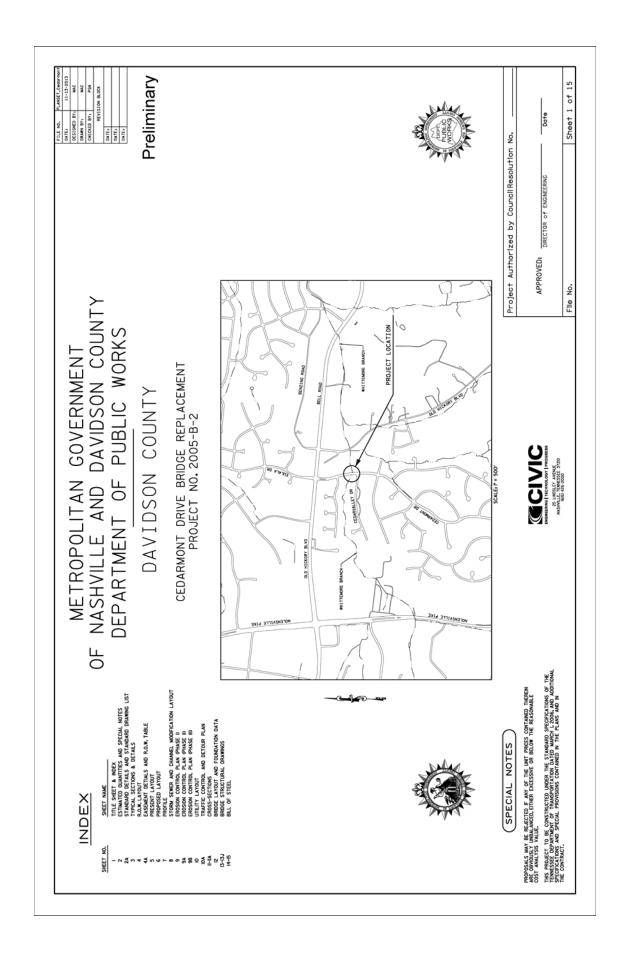

Proposal No. 2013M-046ES-001



|                                    |                          | П                                     | z                    | Т                          |                  |                         | П                          |                  |
|------------------------------------|--------------------------|---------------------------------------|----------------------|----------------------------|------------------|-------------------------|----------------------------|------------------|
| Cedarmont Drive Bridge Replacement | R.O.W. ACQUISITION TABLE | TEMPORARY<br>CONSTRUCTION<br>EASEMENT |                      | ×                          | ×                | ×                       | ×                          | ×                |
|                                    |