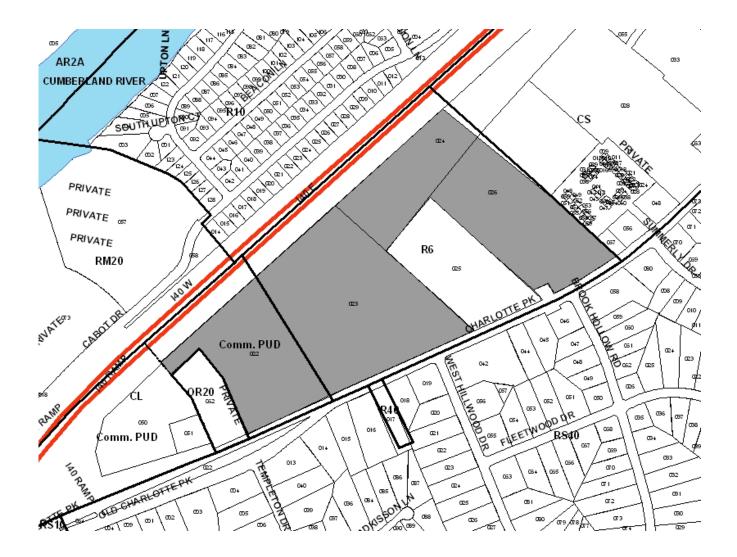

**2004P-036U-07** Nashville West Shopping Center (revised) Map 102, Parcel(s) 22, 23, Part of 24, and 26 Subarea 7 (2000) District 20 (Walls)

A request for preliminary approval for a Planned Unit Development District located at Charlotte Pike (unnumbered), 6806 Charlotte Pike, Annex Avenue (unnumbered) abutting the north margin of Charlotte Pike and the south margin of I-40, classified R6, CL, (53.10 acres) to permit the development of 474,484 square feet of retail, restaurant and office use and 24 residential units, requested by Littlejohn Engineering Associates for Nashville West Shopping Center LLC, owners.