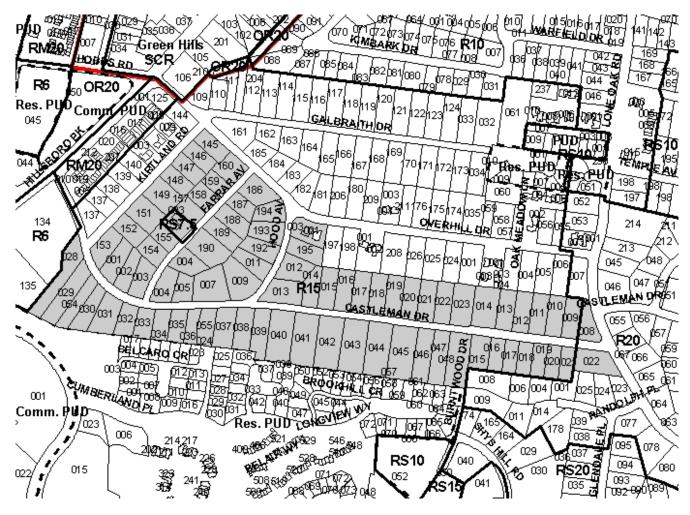

## **2005SP-119U-10** Map 131-02, 131-06, and 131-07, Various Parcels Subarea 10 (2005) District 25 (Shulman)

A request to change acres from RS7.5, R15 and R20 to SP district, properties along the south side of Kirtland Avenue, and both sides of Farrar Avenue, Hood Avenue, and Castleman Drive between Hillsboro Pike and Lone Oak Road (51.66 acres), to prohibit new duplexes and permit property owners with 45,000 square feet lots or parcels at the time of adoption of the SP to subdivide into up to three lots each, and apply basic development standards, requested by Councilmember Jim Shulman for various owners.