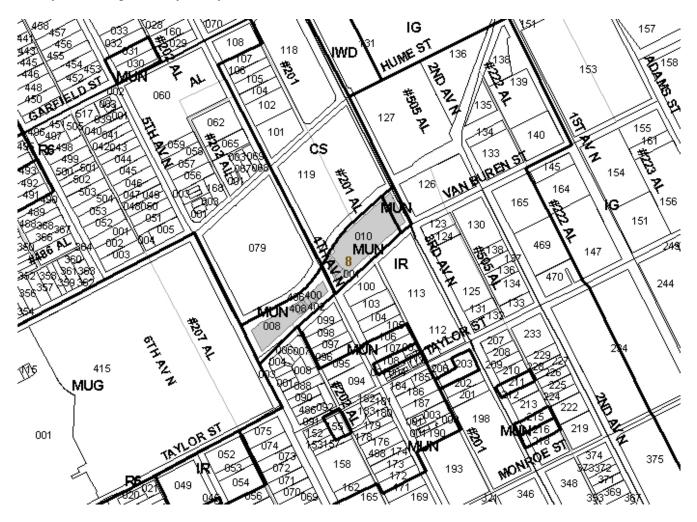

**2006SP-022U-08** Map 082-09-J, Parcels 001, 002, 003, 008, 010, 400, 402, 404, 406, 408 Subarea 8 (2002) District 19 (Wallace )

A request to change from MUN to SP district properties located at VanBuren Street (unnumbered), 400, 402, 404, 406, and 408 Van Buren Street, 1500 4<sup>th</sup> Avenue North, #103, #102, #101 between 3rd and 5th Avenues North (2.3 acres), to permit the development of 11,934 square feet of general retail, general office, restaurant, and/or multifamily uses, 28 multifamily units, 28 townhouses, and 4 single family units, requested by Harry Lawrence of Lawrence Brothers, owner.