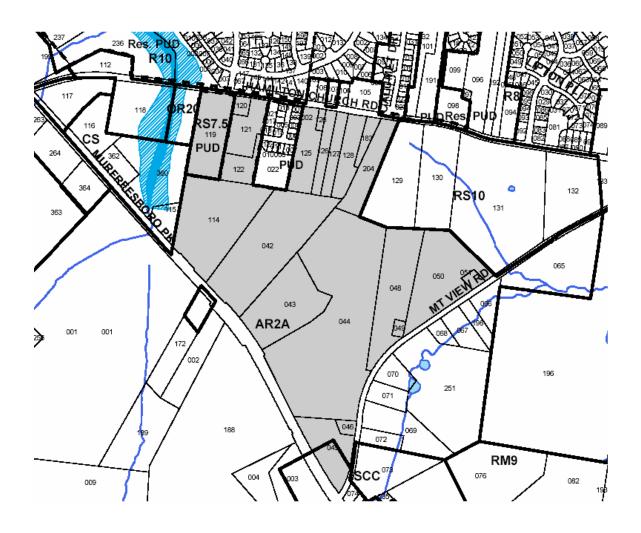

## 2005UD-008U-13

Hamilton Church
Map 150, Parcels 114, 119-122, 125-128, 126.01, 183, 204
Map 164, Parcels 42, 43, 44, 45, 46, 48, 49, 50, 51
Subarea 13 (2003)
District 33 (Bradley)

A request for preliminary approval for an Urban Design Overlay district located at 3100, 3214, 3300 and 3332 Murfreesboro Pike, 5925, 5953, 5969, 5995 and 6005 Mt. View Road, and 3161, 3173, 3179, 3183, 3201, 3205, 3209, 3215, 3221, 3227 and 3233 Hamilton Church Road, within the area bounded by Murfreesboro Pike, Hamilton Church Road, and Mt. View Road, (104.66 acres), to permit a mixture of building types, requested by the Planning Department and Councilman Bradley for various property owners.