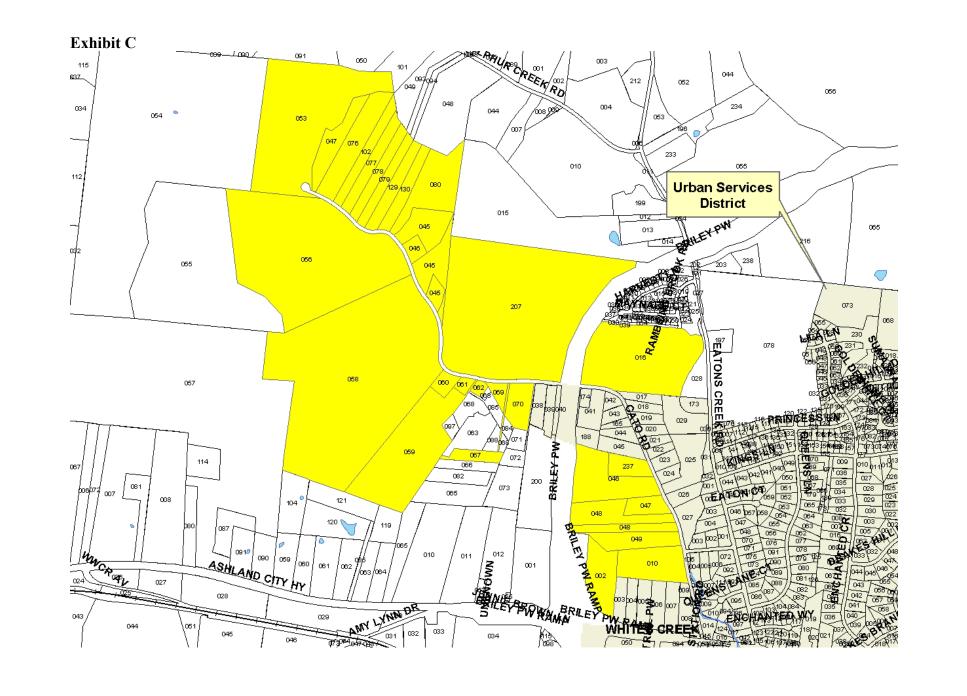

The plan of services for the property proposed to be annexed into the urban services district, to-wit: The lots and lands located on Cato Road listed by map and parcel number included on the attached list, all of which is more particularly described by lines, words and figures on the map attached hereto, which is hereby referenced and made a part hereof, is as follows:

Not later than six (6) months from and after the adoption of an ordinance annexing said property into the urban services district, refuse collection and street lighting shall be provided. The annual cost to Metropolitan Government to provide these additional services is presently \$4,464.26 annually.