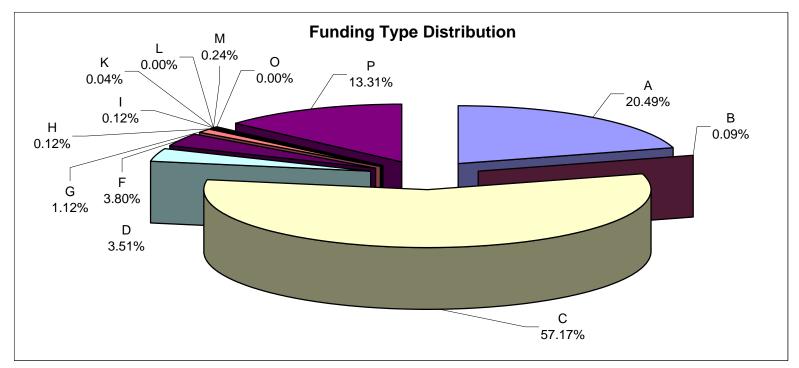

## Capital Improvement Budget 2006-07 through 2011-12

| FUND DESCRIPTION                  | TYPE | 2006-07         | 2007-08       | 2008-09       | 2009-10       | 2010-11       | 2011-12       | TOTAL           |
|-----------------------------------|------|-----------------|---------------|---------------|---------------|---------------|---------------|-----------------|
|                                   |      |                 |               |               |               |               |               |                 |
| Miscellaneous                     | Α    | \$304,838,935   | \$185,232,584 | \$146,457,400 | \$91,456,300  | \$81,259,300  | \$9,882,366   | \$819,126,885   |
| Approved General Obligation Bonds | В    | 3,224,817       | 197,400       |               |               |               |               | 3,422,217       |
| Proposed General Obligation Bonds | С    | 819,786,422     | 373,077,734   | 376,556,702   | 274,008,903   | 220,774,918   | 220,959,603   | 2,285,164,282   |
| Approved Revenue                  | D    | 35,000,000      | 35,000,000    | 35,500,000    | 35,000,000    |               |               | 140,500,000     |
| Federal Funds                     | F    | 82,922,364      | 30,064,600    | 19,764,800    | 12,152,800    | 6,900,000     |               | 151,804,564     |
| State Funds                       | G    | 42,768,900      | 1,232,500     | 413,100       | 336,600       |               |               | 44,751,100      |
| Enterprise                        | Н    | 2,662,720       | 1,000,000     |               |               | 1,000,000     |               | 4,662,720       |
| Approved Community Development    | I    | 4,600,000       |               |               |               |               |               | 4,600,000       |
| Proposed Community Development    | K    |                 | 1,200,000     | 400,000       |               |               |               | 1,600,000       |
| Approved 4%                       | L    |                 |               |               |               |               |               | 0               |
| Proposed 4%                       | M    | 4,713,700       | 1,769,700     | 1,025,000     | 884,000       | 1,100,000     | 300,000       | 9,792,400       |
| Approved Miscellaneous            | 0    |                 |               |               |               |               |               | 0               |
| Operating                         | Р    | 120,537,600     | 130,122,000   | 109,081,100   | 104,437,000   | 67,848,000    |               | 532,025,700     |
| Totals by Year                    |      | \$1,421,055,458 | \$758,896,518 | \$689,198,102 | \$518,275,603 | \$378,882,218 | \$231,141,969 | \$3,997,449,868 |