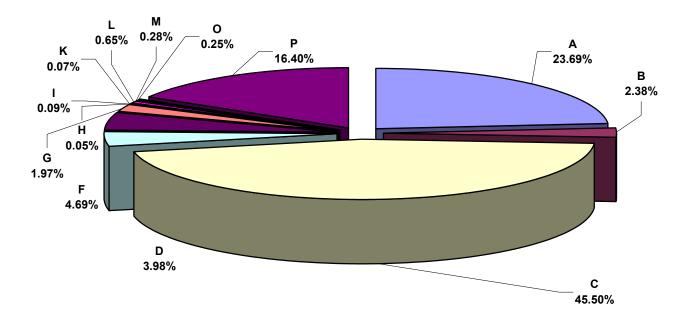

## Capital Improvement Budget 2004-05 through 2009-10

| FUND DESCRIPTION                  | TYPE | 2004-05         | 2005-06       | 2006-07       | 2007-08       | 2008-09       | 2009-10       | TOTAL           |
|-----------------------------------|------|-----------------|---------------|---------------|---------------|---------------|---------------|-----------------|
| Miscellaneous                     | А    | \$397,852,000   | \$239,283,700 | \$167,612,900 | \$99,657,000  | \$92,583,300  | \$31,690,300  | \$1,028,679,200 |
| Approved General Obligation Bonds | В    | 103,352,000     |               |               |               |               |               | 103,352,000     |
| Proposed General Obligation Bonds | С    | 431,481,600     | 407,988,500   | 344,259,800   | 270,671,900   | 194,840,500   | 326,826,000   | 1,976,068,300   |
| Approved Revenue                  | D    | 32,475,000      | 35,000,000    | 35,000,000    | 35,500,000    | 35,000,000    |               | 172,975,000     |
| Federal Funds                     | F    | 114,492,200     | 38,464,500    | 13,559,800    | 16,504,800    | 15,892,800    | 4,650,000     | 203,564,100     |
| State Funds                       | G    | 56,171,100      | 28,242,300    | 432,500       | 413,100       | 336,600       |               | 85,595,600      |
| Enterprise                        | Н    |                 | 1,000,000     |               |               | 1,000,000     |               | 2,000,000       |
| Approved Community Development    | I    | 3,520,000       | 300,000       |               |               |               |               | 3,820,000       |
| Proposed Community Development    | K    |                 | 1,820,000     | 1,070,000     |               |               |               | 2,890,000       |
| Approved 4%                       | L    | 28,310,200      |               |               |               |               |               | 28,310,200      |
| Proposed 4%                       | Μ    | 9,258,800       | 680,000       | 548,000       | 614,000       | 484,000       | 514,000       | 12,098,800      |
| Approved Miscellaneous            | 0    | 10,973,000      |               |               |               |               |               | 10,973,000      |
| Operating                         | Ρ    | 114,311,600     | 143,093,100   | 167,329,600   | 154,916,700   | 127,707,600   | 4,900,000     | 712,258,600     |
| Totals by Year                    |      | \$1,302,197,500 | \$895,872,100 | \$729,812,600 | \$578,277,500 | \$467,844,800 | \$368,580,300 | \$4,342,584,800 |